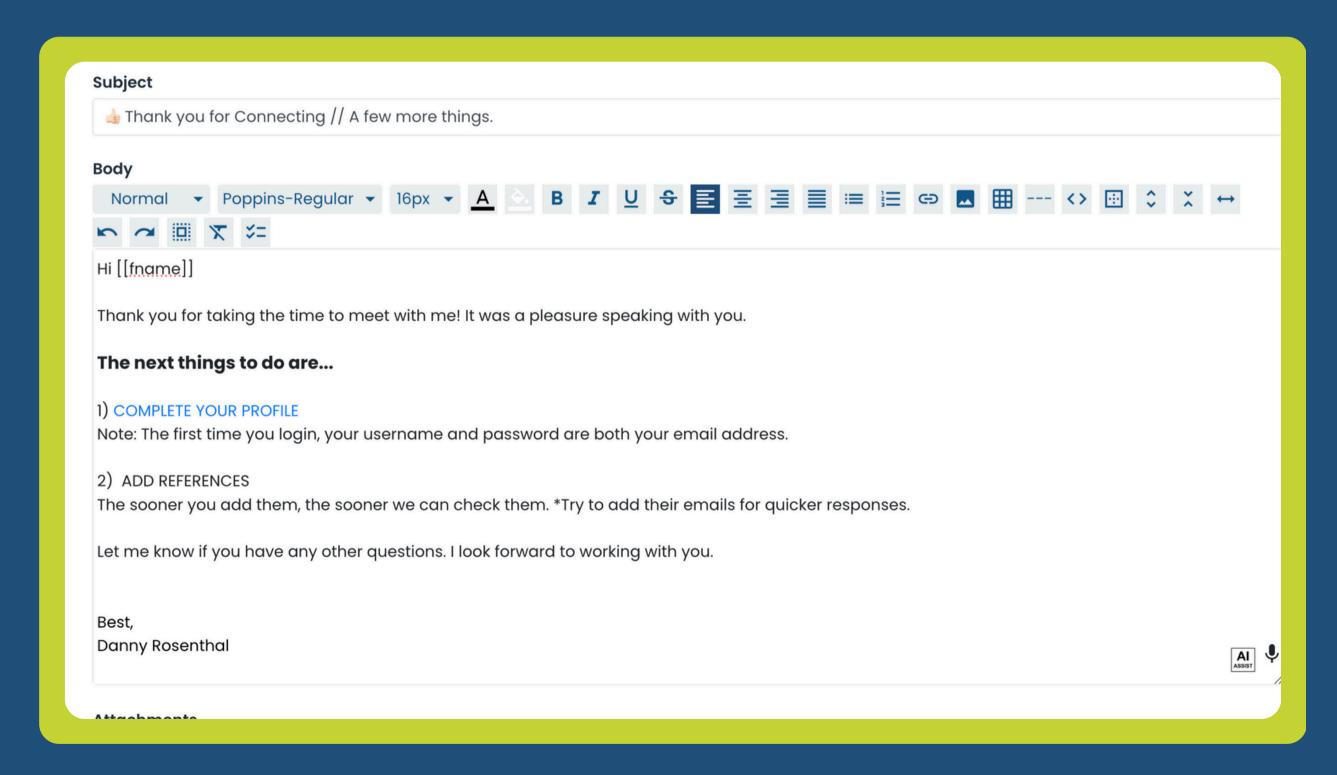

# HOW LONG DOES IT TAKE YOU TO WRITE AN EMAIL?

# HOW ABOUT 75 ROTINES

# EMAILTIME SAVINGS

#### **OLD WAY:**

5 minutes per email 10 emails = <u>50 minutes</u>

#### WITH A CRM (10X FASTER):

30 seconds per email (thanks to pre-crafted templates) 10 emails = <u>5 minutes</u>

#### **TIME SAVED:**

45 minutes saved for every 10 emails with the same personal feel, just less effort.