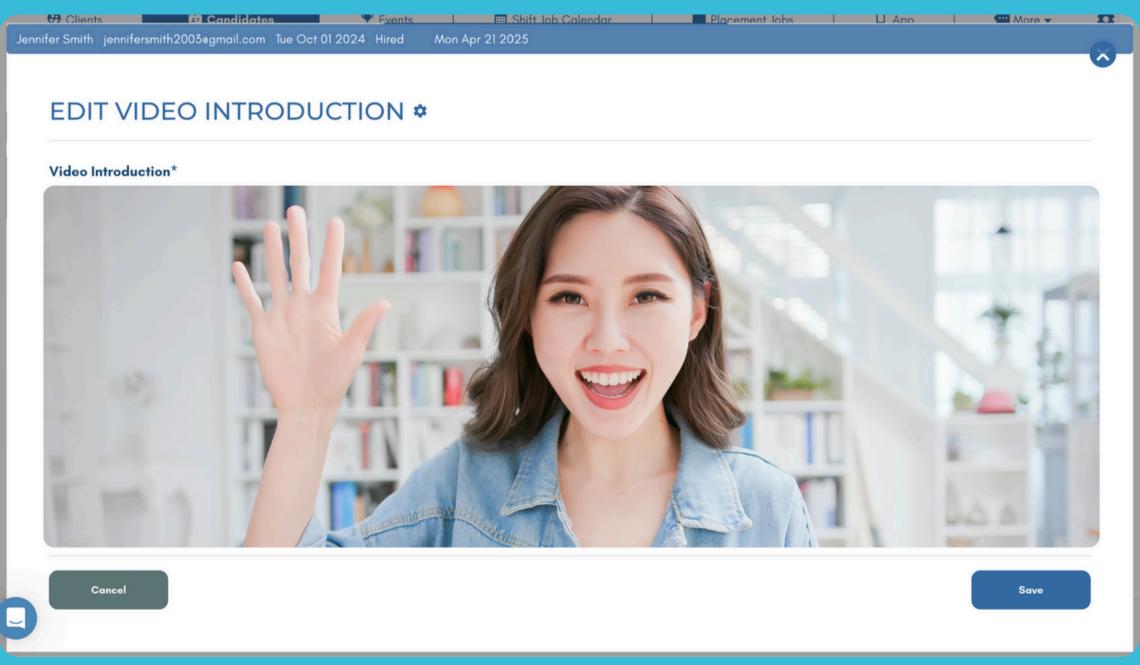

### VIDEO INTRODUCTIONS

 Push HIGH TOUCH to the Next Level and use video for you to introduce candidates.