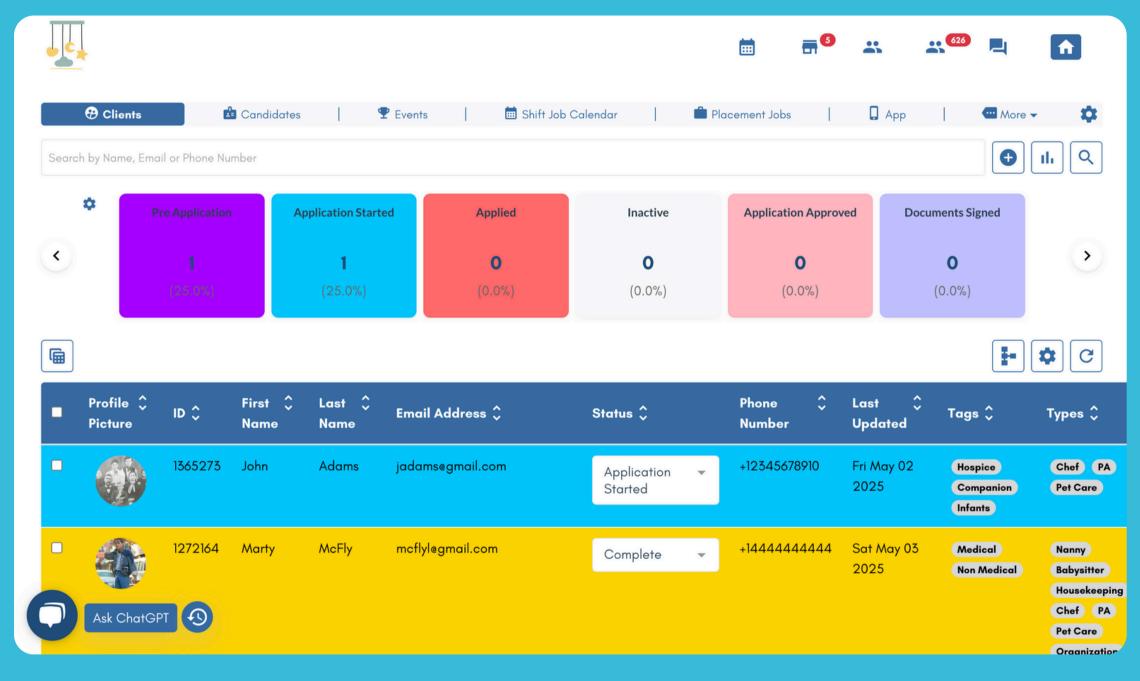

# WHAT IS A CRM AND ATS

CRM = CUSTOMER RELATIONSHIP MANAGEMENT SYSTEM

Helps manage client and agency interactions

ATS = APPLICANT TRACKING SYSTEM

Manages candidate journeys

# HIGH QUALITY SEARCH & FILTERING

The right candidates are found Quickly, Easily, and Automatically.