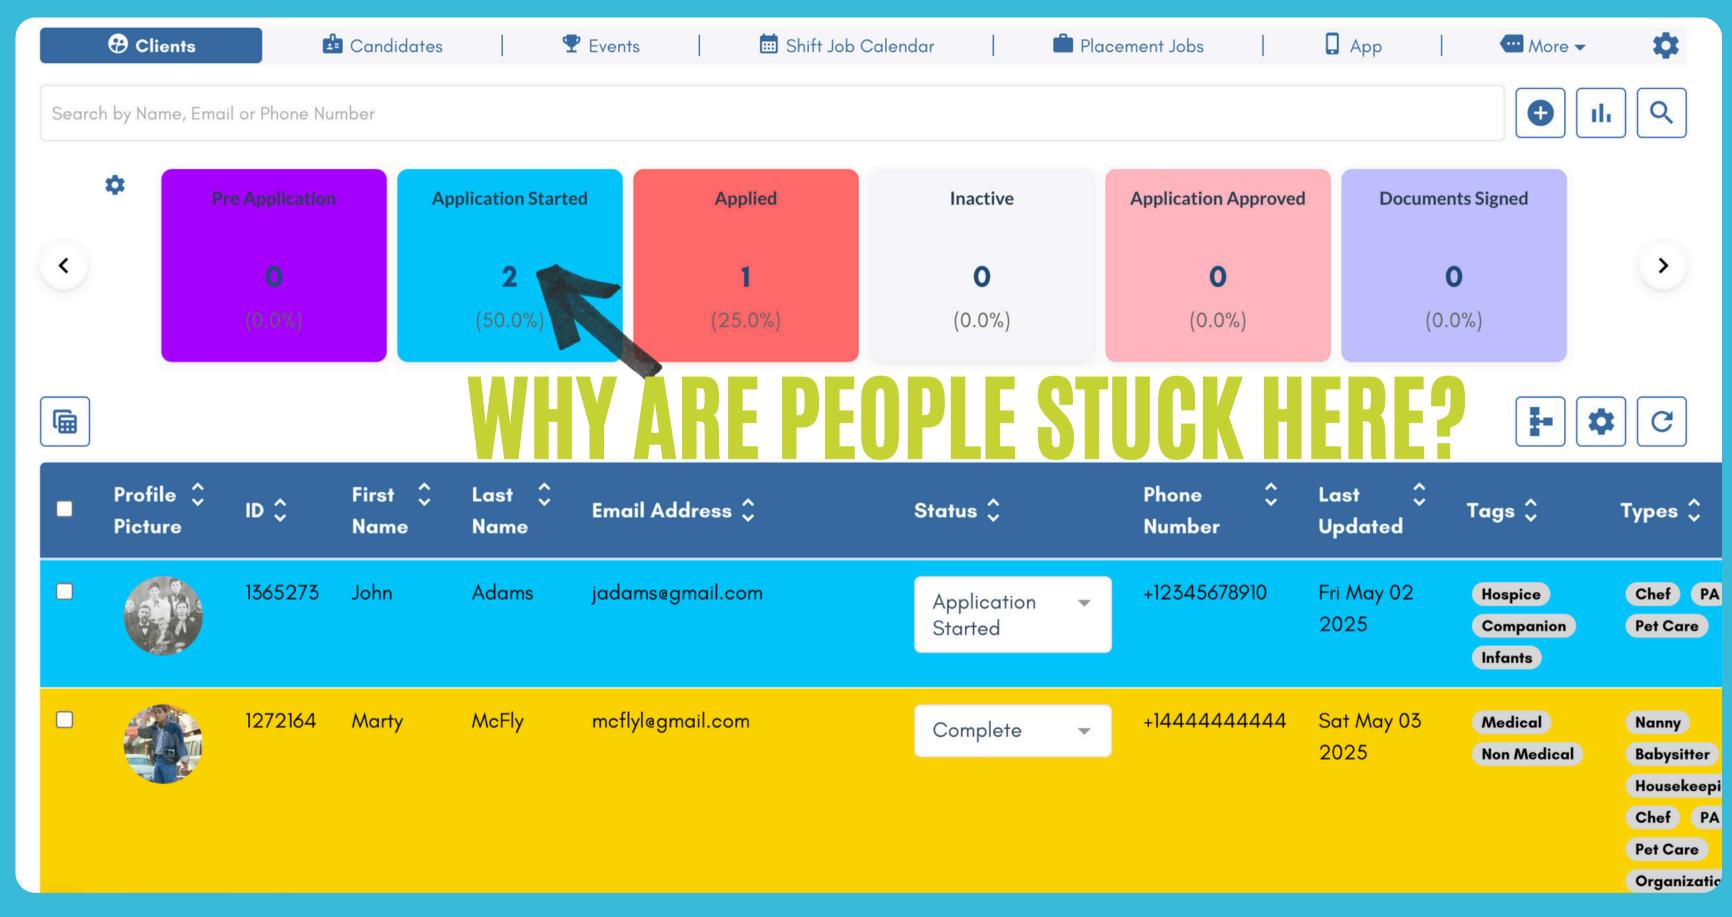

### ABANDON CART

- Track those that have started an application but have never selected submit.
- Understand areas to improve the workflow.
   Where people get stuck.