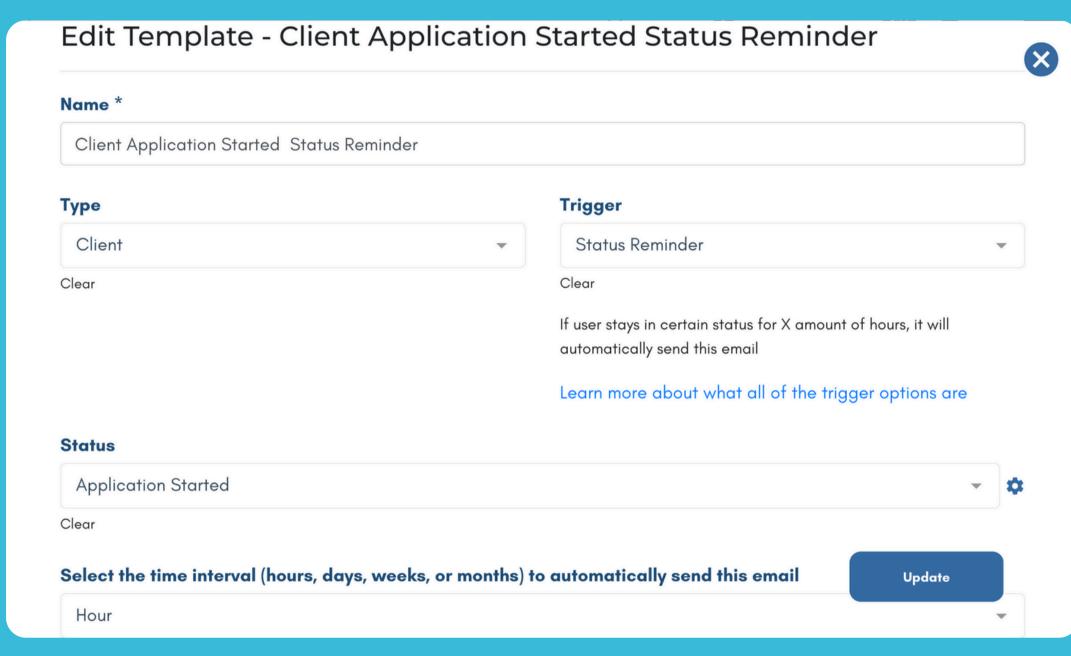

### REMINDER EMAILS

- Following up is critical to success.
- Automate a
   process that
   continues to push
   Clients and
   Candidates to your
   finish line.