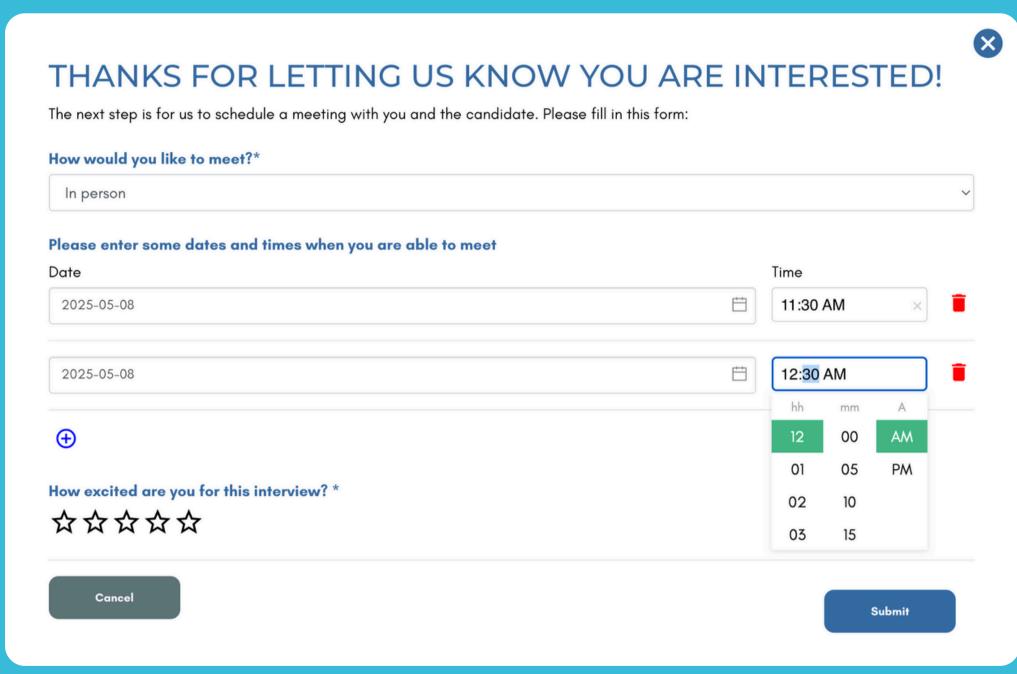

### SIMPLIFIED MATCH SCHEDULING

 How long does it take you to corrdinate a good time for your clients and candidates to meet?